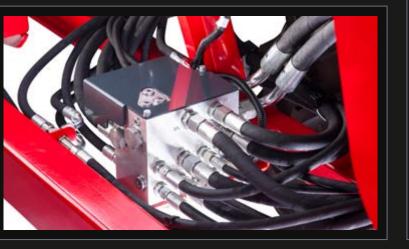

#### HydraulicControl Simplified, improved reliability

A single combined hydraulic assembly provides easier access, fewer components and improved reliability.