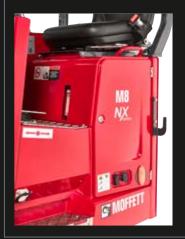

#### HydraulicControl Simplified, improved reliability

A single combined hydraulic assembly provides easier access, fewer components and improved reliability.

# RFORMANCE,

Redesigned chassis