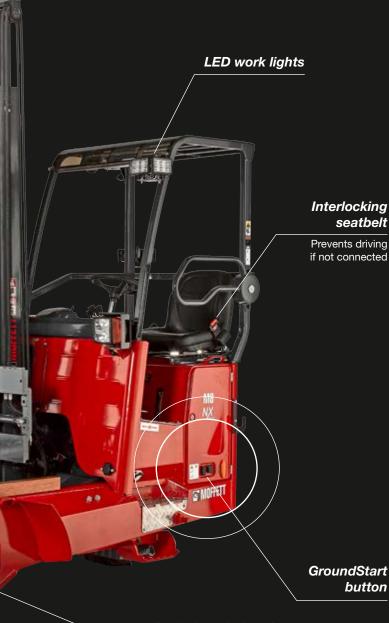

#### SafetyPlus<sup>™</sup> Because safety comes first

Redesigned hood for better visibility, LED lights and seat presence indicator for further safety for the operator.

#### GroundStart Enhancing safety

Now as standard, easier access to GroundStart control button for improved safety in use.

#### Standard equipment

The M8 NX comes equipped with a number of useful standard features for demanding duties:

- LED beacon and LED work lights
- LED street lighting
- GroundStart

- Interlocking seat belt
- Deluxe cushion seat
- Reclining operator side guard
- Tinted all-weather overhead guard cover
- Non-stall hydrostatic transmission
- Battery isolator switch