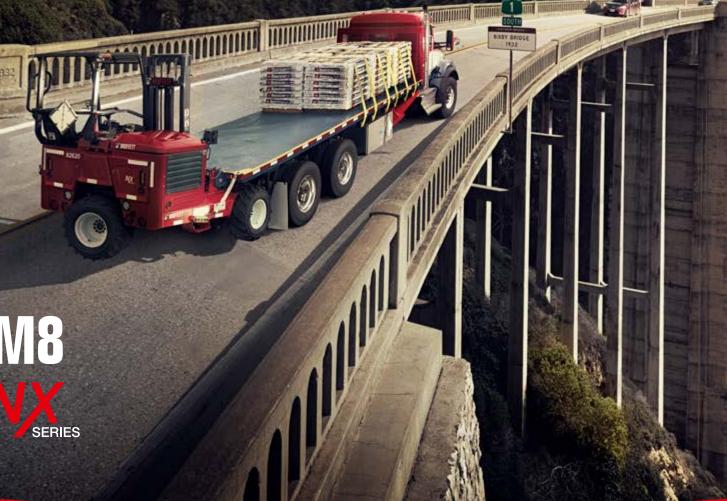

The MOFFETT M8 NX is the specialist for high lift capacity. It tackles the most demanding operations, no matter what the conditions. With a lift capacity of up to 3500 kg, the M8 NX can transfer heavy loads quickly and safely – even across challenging terrain.

The M8 NX is incredibly powerful, yet compact enough to be carried on almost any truck or trailer. It's available with a wide range of options and attachments including 4-way steering for negotiating tight access areas with long loads.