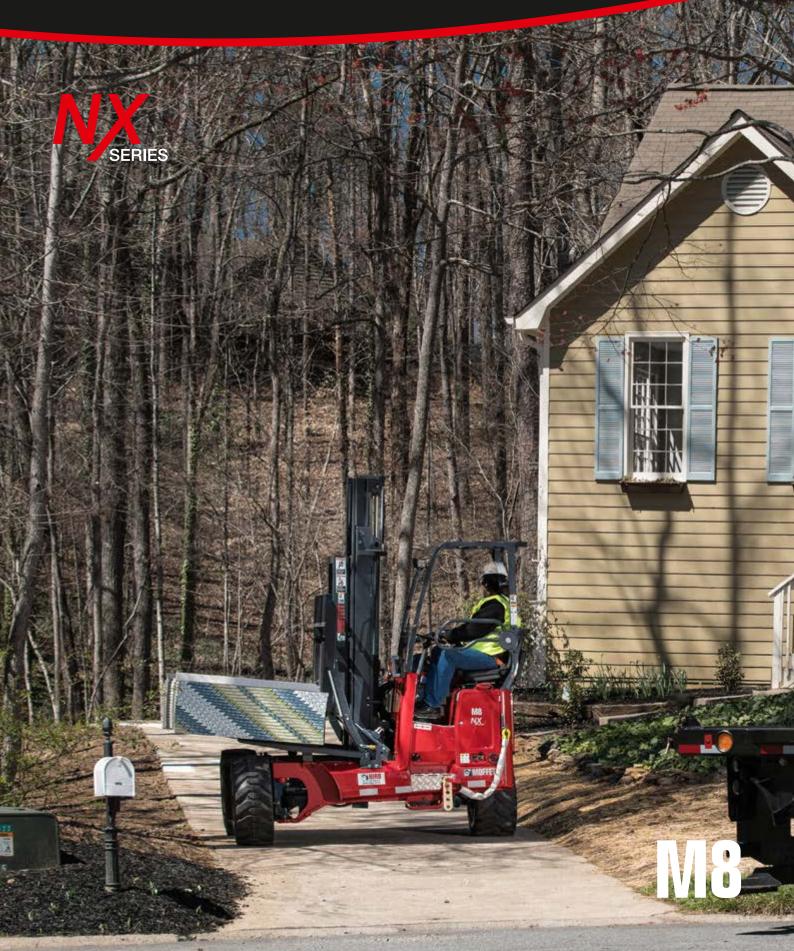

#### EasyService Reduced maintenance time

The MOFFETT M8 NX has a redesigned hood, new split rear door and relocated battery compartment for easier routine checks and maintenance access.

#### SafetyPlus<sup>™</sup> Because safety comes first

Redesigned hood for better visibility, LED lights and seat presence indicator for further safety for the operator.

#### GroundStart Enhancing safety

Now as standard, easier access to GroundStart control button for improved safety in use.